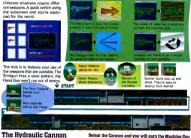

# JOURNEY TO SILIUS

On a war ravaged planet, Jay sets out to avenge the death of his father. He learns that the terrorists who threaten the existence of

makes his way through the ruins, Jay finds better weapons and Power Ups as ha not to mention the terrorist controlled killer robots. And it gets worse with every step on the Journey To Silius!

#### Look For Powerful Weapons In Each Stage

#### The Hydraulic Cannon

This cannon adjusts ts height to fire threatly at Jave

jump to avoid getting

The final energy is the Battle Helicopter

First detect the Honoers that units at your

Beating the Helicopter in only your first test